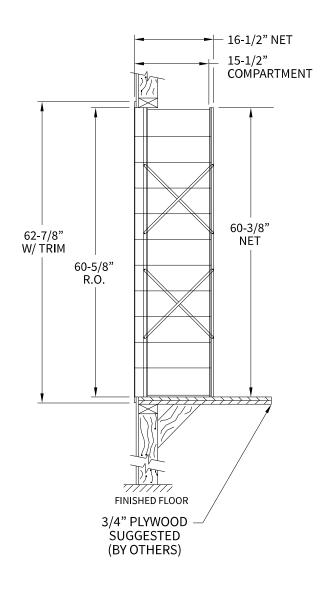

## 1700113 Dimensions

Overall Width w/ Trim: 16-1/4" (Rough Opening: 14")

|                    | Configuration Details:                                                                                                                                                                              | Models Used:             | Door Sizes Used:          | ELEVATION: 1700113   MAILBOXES: 33                                                                                        |
|--------------------|-----------------------------------------------------------------------------------------------------------------------------------------------------------------------------------------------------|--------------------------|---------------------------|---------------------------------------------------------------------------------------------------------------------------|
|                    | <ol> <li>Product Type: 1700 Horizontal</li> <li>Installation: Rear-load, Recessed Mount</li> </ol>                                                                                                  | (1) 1700113              | (33) 1700 1x1 Compartment | PROJECT NAME: 1700 Series Mailbox                                                                                         |
| 4.  <br>5.  <br>6. | <ul> <li>B. Finish: Anodized Aluminum</li> <li>J. Locks: Standard Cam Lock, 2 keys</li> <li>J. Door Id: tbd</li> <li>S. Rear Cover: tbd</li> <li>Matching standard snap-on trim included</li> </ul> | DO NOT SCALE OFF DRAWING |                           | 5935 Corporate Drive • Manhattan, KS 66503<br>www.florencemailboxes.com • 800.275.1747<br>A GIBRALITAR INDUSTRIES COMPANY |
|                    |                                                                                                                                                                                                     |                          |                           |                                                                                                                           |