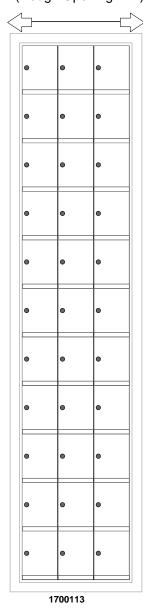

## 1700113 Dimensions

Overall Width w/ Trim: 16-1/4" (Rough Opening: 14")

|                    | Configuration Details:                                                                                                                                                                              | Models Used:             | Door Sizes Used:          | ELEVATION: 1700113   MAILBOXES: 33                                                                                        |
|--------------------|-----------------------------------------------------------------------------------------------------------------------------------------------------------------------------------------------------|--------------------------|---------------------------|---------------------------------------------------------------------------------------------------------------------------|
|                    | <ol> <li>Product Type: 1700 Horizontal</li> <li>Installation: Rear-load, Recessed Mount</li> </ol>                                                                                                  | (1) 1700113              | (33) 1700 1x1 Compartment | PROJECT NAME: 1700 Series Mailbox                                                                                         |
| 4.  <br>5.  <br>6. | <ul> <li>B. Finish: Anodized Aluminum</li> <li>J. Locks: Standard Cam Lock, 2 keys</li> <li>J. Door Id: tbd</li> <li>S. Rear Cover: tbd</li> <li>Matching standard snap-on trim included</li> </ul> | DO NOT SCALE OFF DRAWING |                           | 5935 Corporate Drive • Manhattan, KS 66503<br>www.florencemailboxes.com • 800.275.1747<br>A GIBRALITAR INDUSTRIES COMPANY |
|                    |                                                                                                                                                                                                     |                          |                           |                                                                                                                           |